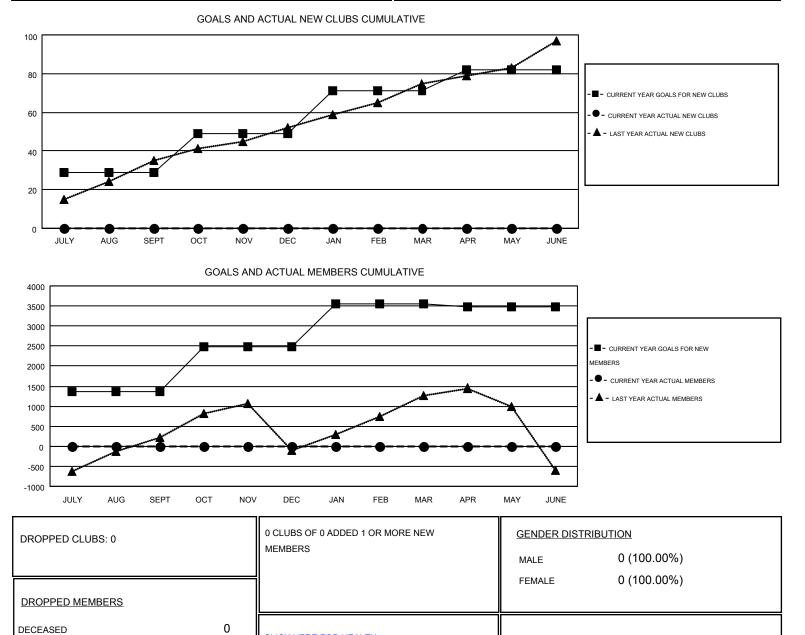

#### GMT: KAMLESH JAIN

| Clubs                 |                  |           |                  |                  | Members               |                    |                                        |                    |                  |
|-----------------------|------------------|-----------|------------------|------------------|-----------------------|--------------------|----------------------------------------|--------------------|------------------|
| RESULTS FOR 2016-2017 |                  |           |                  |                  | RESULTS FOR 2016-2017 |                    |                                        |                    |                  |
| QUARTER               | NEW CLUB<br>GOAL | NEW CLUBS | DROPPED<br>CLUBS | NET<br>GAIN/LOSS | QUARTER               | NEW MEMBER<br>GOAL | CHARTER AND<br>NEW<br>MEMBERS<br>ADDED | DROPPED<br>MEMBERS | NET<br>GAIN/LOSS |
| JULY/AUG/SEPT         | 29               | 0         | 0                | 0                | JULY/AUG/SEPT         | 1,366              | 0                                      | 0                  | 0                |
| OCT/NOV/DEC           | 20               | 0         | 0                | 0                | OCT/NOV/DEC           | 1,107              | 0                                      | 0                  | 0                |
| JAN/FEB/MAR           | 22               | 0         | 0                | 0                | JAN/FEB/MAR           | 1,084              | 0                                      | 0                  | 0                |
| APR/MAY/JUNE          | 11               | 0         | 0                | 0                | APR/MAY/JUNE          | -82                | 0                                      | 0                  | 0                |